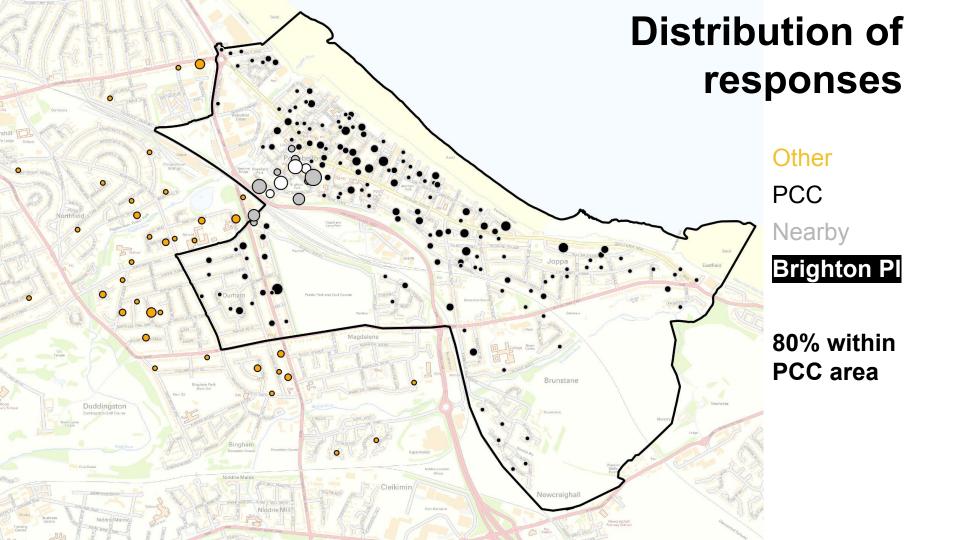

# Brighton Place roadworks consultation

#### Draft results







#### **Responses over time - support**



Day of survey

## **Common themes**

Support or Strongly Support Setts option

- It is current Council policy
- Conservation is important and it is a Conservation Area
- Strong part of Portobello's Heritage and identity
- Removing setts wouldn't be considered in the New Town or Stockbridge
- Why should Council ignore requirements of Conservation Area when householders have to abide by them?
- Question vibration claims
- Setts were not laid competently last time
- If well laid, should last
- Cost and disruption are worth it
- Should be quiet, low vibration
- Act as natural traffic calming

Suggestions:-

- Regulate vehicle speed with further traffic calming measures
- Lay on concrete foundation
- Install all services before laying setts
- Improve