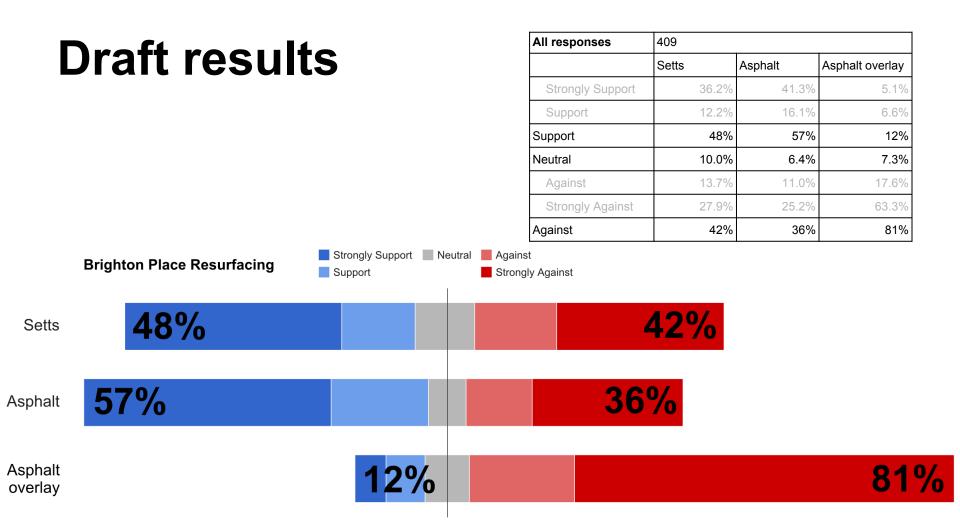

# Brighton Place roadworks consultation

#### Draft results







#### **Responses over time - support**



Day of survey

## **Common themes**

Support or Strongly Support Setts option

- It is current Council policy
- Conservation is important and it is a Conservation Area
- Strong part of Portobello's Heritage and identity
- Removing setts wouldn't be considered in the New Town or Stockbridge
- Why should Council ignore requirements of Conservation Area when householders have to abide by them?
- Question vibration claims
- Setts were not laid competently last time
- If well laid, should last
- Cost and disruption are worth it
- Should be quiet, low vibration
- Act as natural traffic calming

Suggestions:-

- Regulate vehicle speed with further traffic calming measures
- Lay on concrete foundation
- Install all services before laying setts
- Improv