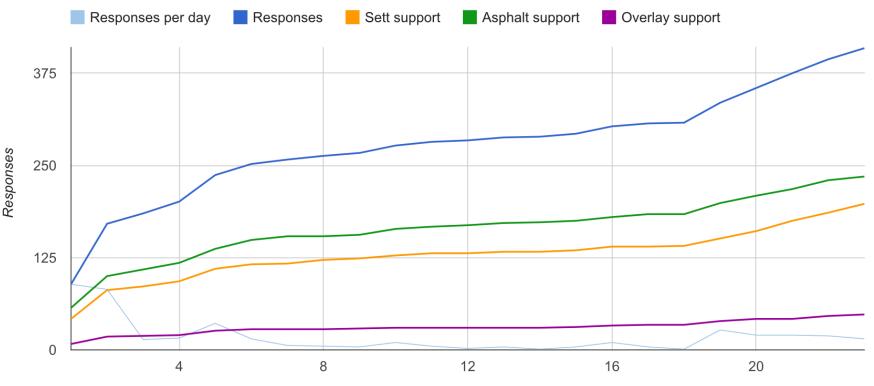

# Brighton Place roadworks consultation

#### Draft results







#### **Responses over time - support**



Day of survey

## **Common themes**

Support or Strongly Support Setts option

- It is current Council policy
- Conservation is important and it is a Conservation Area
- Strong part of Portobello's Heritage and identity
- Removing setts wouldn't be considered in the New Town or Stockbridge
- Why should Council ignore requirements of Conservation Area when householders have to abide by them?
- Question vibration claims
- Setts were not laid competently last time
- If well laid, should last
- Cost and disruption are worth it
- Should be quiet, low vibration
- Act as natural traffic calming

Suggestions:-

- Regulate vehicle speed with further traffic calming measures
- Lay on concrete foundation
- Install all services before laying setts
- Improve drainage
- Establish a wider, shared-use p