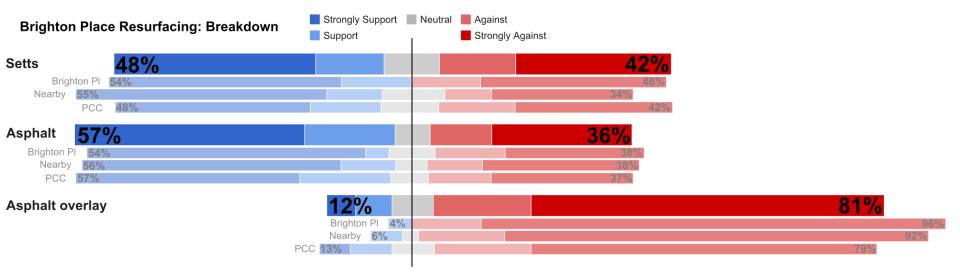

ast or be good value for money
- Disruption
- Cost to public purse of setts too high
- Impact on High Street
- Impossible to avoid sub-contractors digging up the road in future
- Streets elsewhere in the city which have recently been relaid have quickly deteriorated, e.g. Leith Shore
- All attempts at sett reconstruction going back 40+ years have been expensive failures

Suggestions:-

- Decorative strip to act as a reminder
- Relay the setts on side streets
- Deploy Parking restrictions
- Coloured chips
- Traffic calming to slow vehicles
- Strip of tarmac for bikes

It's a shame to lose the setts, but asphalt is...

- Safer
- Better value for money
- Easier to reinstate after utilities work
- Would not significantly detract from the appearance of Conservation Area

### Breakdown by area



Full anonymised results: http://goo.gl/DiYwsm

### Validation

- Duplicate responses removed
  - Mainly these were due to form being reloaded on submit
  - Some were updated responses comments merged and single response kept
- Paper responses filtered before inclusion:

#### Paper responses

| Collected                                                                               | Address             | Position   | Notes                                                                                           | PCC area | Included in results?          |
|-----------------------------------------------------------------------------------------|---------------------|------------|-------------------------------------------------------------------------------------------------|----------|--